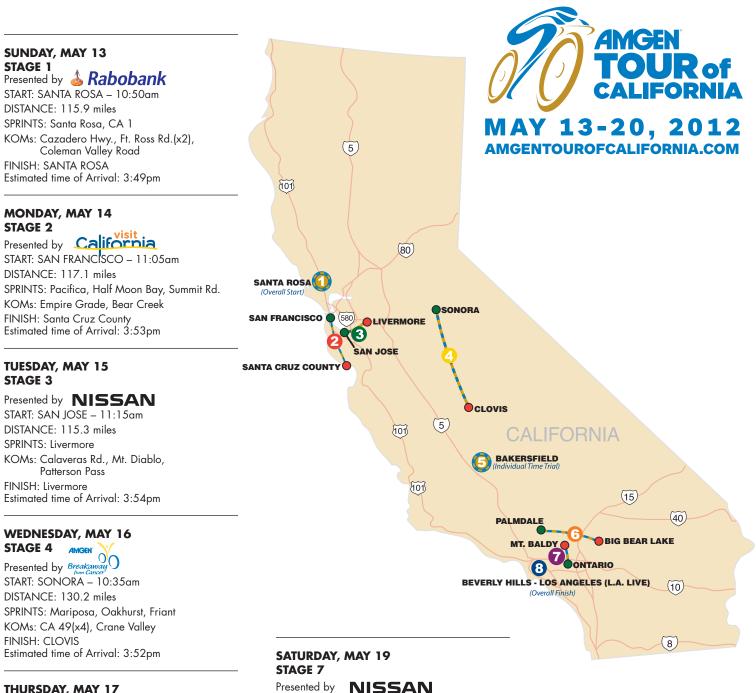

## **AMERICA'S GREATEST CYCLING RACE**

## THURSDAY, MAY 17 STAGE 5

Presented by **Babobank** START: BAKERSFIELD – 1:00pm DISTANCE: 18.4 miles

FINISH: BAKERSFIELD (Individual Time Trial) Estimated time of Arrival: 3:55pm

## FRIDAY, MAY 18 STAGE 6 Presented by California

START: PALMDALE – 10:25am DISTANCE: 115.7 miles SPRINTS: Crestline, Fawnskin KOMs: Mt. Emma, Wrightwood, CA 138, CA 18 FINISH: BIG BEAR LAKE Estimated time of Arrival: 3:49pm START: ONTARIO – 12:00pm DISTANCE: 78.3 miles SPRINTS: Glendora KOMs: Glendora Ridge Rd., Glendora Mt. Rd., Finish FINISH: MT. BALDY Estimated time of Arrival: 3:57pm

## SUNDAY, MAY 20 STAGE 8

Presented by AMCEN START: BEVERLY HILLS – 10:10am DISTANCE: 42.6 miles SPRINTS: Finish Line FINISH: LOS ANGELES (L.A. LIVE)

Estimated time of Arrival: 11:50am